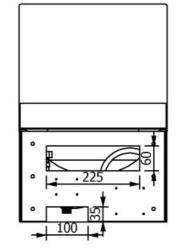

### Creationa

Height:

| Specifications:   |                                                                                                                  |
|-------------------|------------------------------------------------------------------------------------------------------------------|
| Construction:     | 1.2mm 304 grade stainless steel construction, no 4 satin finish. Pre plumbed. Supplied with wand operated valve. |
| Water Supply:     | 15mm (1/2" BSP).                                                                                                 |
| Waste Connection: | 40mm, supplied.                                                                                                  |
| Unit Fixing:      | Unit is supplied with wall mounting bracket with 10mm fixing holes. Basin is fixed with 6mm fixings.             |
| Disabled Fixing   | The unit can be mounted at 800mm above finished                                                                  |

The unit can be mounted at 800mm above finished floor level for disabled use.