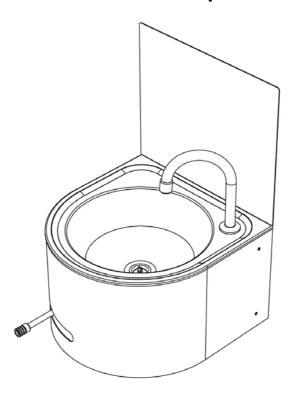

## **Round Wash Basin Wand Operated**

Wall Mounted

The Round Wand Operated Wash Basin from Stoddart Manufacturing promotes clean hands with hygienic hands free wand operation in kitchens and laboratories.

#### **Features and Benefits:**

- Unit comes complete with splashback to meet regulation requirements, no tiles required.
- Wand activated timed flow valve provides hands free water access for easy hand washing and superior water conservation
- Tempering valve controls water temperature for more effective hygiene.
- Designed for easy installation and years of trouble free service.

### Creationa

Height:

| Specifications:   |                                                                                                                  |
|-------------------|------------------------------------------------------------------------------------------------------------------|
| Construction:     | 1.2mm 304 grade stainless steel construction, no 4 satin finish. Pre plumbed. Supplied with wand operated valve. |
| Water Supply:     | 15mm (1/2" BSP).                                                                                                 |
| Waste Connection: | 40mm, supplied.                                                                                                  |
| Unit Fixing:      | Unit is supplied with wall mounting bracket with 10mm fixing holes. Basin is fixed with 6mm fixings.             |
| Disabled Fixing   | The unit can be mounted at 800mm above finished                                                                  |