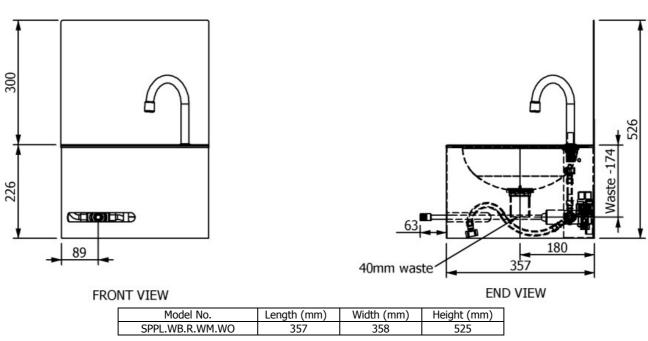

### Models: SPPL.WB.R.WM.WO

Code explanation:

| SPPL                                 | = Standard Product Plumbing |
|--------------------------------------|-----------------------------|
| WB                                   | = Wash Basin                |
| R                                    | = Round                     |
| WM                                   | = Wall mounted              |
| WO                                   | = Wand operated             |
| e.g.: for specification and ordering |                             |
|                                      |                             |

SPPL.WB.R.WM.WO

### Creationa

Height:

| Specifications:   |                                                                                                                  |
|-------------------|------------------------------------------------------------------------------------------------------------------|
| Construction:     | 1.2mm 304 grade stainless steel construction, no 4 satin finish. Pre plumbed. Supplied with wand operated valve. |
| Water Supply:     | 15mm (1/2" BSP).                                                                                                 |
| Waste Connection: | 40mm, supplied.                                                                                                  |
| Unit Fixing:      | Unit is supplied with wall mounting bracket with 10mm fixing holes. Basin is fixed with 6mm fixings.             |
| Disabled Fixing   | The unit can be mounted at 800mm above finished                                                                  |

## Models: SPPL.WB.R.WM.WO

Code explanation:

| SPPL                                 | = Standard Product Plumbing |
|--------------------------------------|-----------------------------|
| WB                                   | = Wash Basin                |
| R                                    | = Round                     |
| WM                                   | = Wall mounted              |
| WO                                   | = Wand operated             |
| e.g.: for specification and ordering |                             |
| SPPL.WB.R.WM.WO                      |                             |